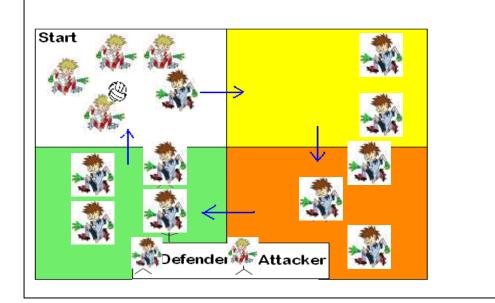

## PART INVASION: Game 2 GAME: Pressure Square

### FOCUS

 Increasing pressure on attacking play by adding more defenders

# RULES – HOW TO PLAY

- Defenders stay in zone attackers move through zones.
- Divide teams into 4(A) v 1(D) at start;
- Make grids progressively harder by adding an extra defender in each of the other grids.
- Points are awarded for each square passed.
- Attackers must complete 4 passes in each grid

#### HARDER

- Make area smaller
- Introduce more defenders
- Increase no. passes before moving on to next grid

## EASIER

- Make area larger
- Introduce more attackers
- Reduce no. of passes before moving onto next grid
- Move around grid in opposite direction