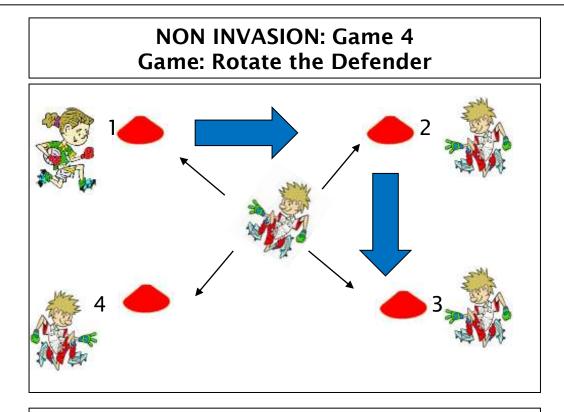

# **RULES – HOW TO PLAY**

- 4 attackers on outside starting at cones 1, 2, 3 and 4
- 1 defender on the inside and can move anywhere in the grid
- Attackers must look for passes and decide who is in the best position to receive the ball
- Change the defender every 30 seconds
- 5 passes = 1 point
- Defender gains 1 point for every interception